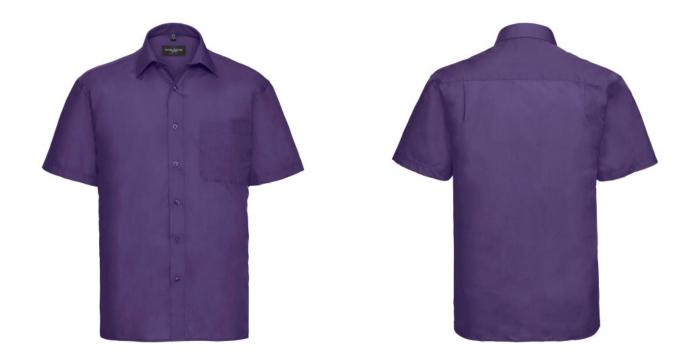

### MEN'S SS PL-CT PLN SHIRT

## **Specification**

RUSSELL men's short sleeve shirt POLYCOTTON EASY CARE POPLIN. Elegant and versatile material. Classic, two buttons on cuff.35% Poplin cotton / 65% polyester, 110/105 g / m2. Drying at 50 degrees. EASY CARE - fast drying , easy to iron white XS Pple 17 / 17.5 / 43/44